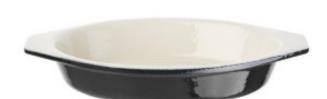

## Oval Black Gratin Dish - 650 ml

This **Oval Black Gratin Dish** is made of **cast iron**, which ensures perfect heat distribution. With a **capacity of 650 ml**, it is compatible with all heat sources such as gas, electricity, induction, and glass ceramic hob. It measures  $140 \times 195 \times 40$  mm and is ideal for catering professionals.

## **Product Features:**

Width (mm): 195 Length (mm): 140 Height (mm): 40

Weight (kg): 1.35 Subject: source Color: black

Dishwasher safe : no Microwave cooking : yes Baking in the oven : yes

Capacity (L): 0.65 Shape: oval Compatible Induction: yes