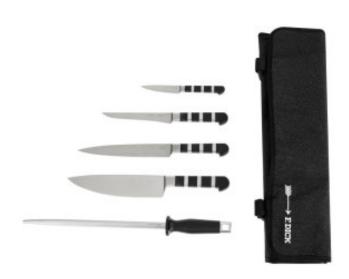

## Traditionsmarke der Profis

This **5-Piece Knife Set With Case** is equipped with a blade made of the highest quality German stainless steel, with a unique and dynamic edge that delivers professional results with every slice. The set includes a **chef's knife**, a **carving knife**, a **boning knife**, a **utility knife**, a **sharpening steel**, and a **case**. Ideal for restaurant professionals.