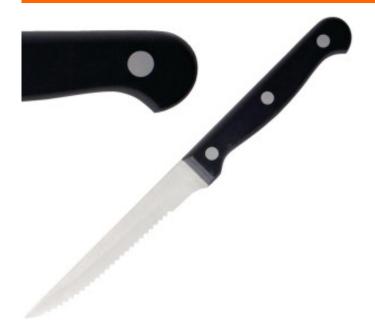

## Meat Knife with Black Handle - Toothed Blade 215 mm - Set of 12 GEC134

## OLYMPIA

Discover this **Olympia Meat Knife**, very sharp thanks to its serrated stainless steel blade, and easy to handle with its riveted black ergonomic handle. Ideal for catering professionals, it is sold in a pack of 12.

## **Product Features:**

Length (mm): 215 Weight (kg): 0.51 Type of sleeve: riveted

Handle material : plastic Type of blade : toothed Dishwasher safe : no

Blade size (in cm): 11.5 Type of stainless steel: stainless-

steel-18-0